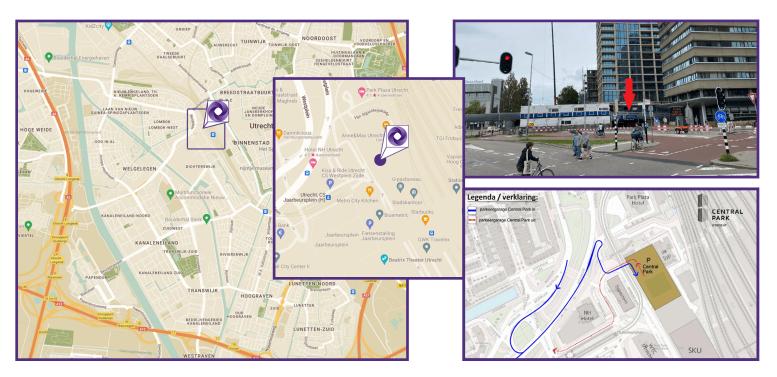

### Are you arriving by public transport (train)?

Utrecht Central Station, the largest public transportation hub in the Netherlands, is located right next to Central Park. From the station, head towards The Forum, the elevated pedestrian area that connects Utrecht Central Station, the city center, and the Central Business District. The ground floor of Central Park seamlessly connects to The Forum.

### Are you arriving by car?

From A12 coming from The Hague/Rotterdam/Woerden

- Follow the 3 right lanes at junction 16 to 18-Oudenrijn Junction to follow the signs for E35 towards Nieuwegein/ Houten.
- Keep left follow the A2 towards Amsterdam, continue on Exits 8-Utrecht-Langerak, and follow the signs for Utrecht-Centrum.
- Then keep right and continue on Dominee Martin Luther Kinglaan.
- Continue onto the Weg der Verenigde Naties. Turn right onto Overste Den Oudenlaan.
- Next, turn left onto Doctor M.A. Tellegenlaan, continue onto Van Zijstweg.
- · Turn left onto Croeselaan, and then turn right onto

#### Mineurslaans.

 Beneath Central Park Utrecht, there is a parking garage. The main entrance to the parking garage is on Mineurslaan at the level of Central Park Utrecht.

#### From A2 coming from Amsterdam

- Follow the 2 right lanes to take the A2/N230 exit towards Ring-N/Ring-W/Maarssen/Utrecht.
- Keep left and follow the signs for Amsterdam/A2.
- Then, keep right (A2, direction Amsterdam), continue on Exits 8-Utrecht-Langerak, and follow the signs for Utrecht/ Langerak, South Holland/Papendorp.
- Follow the middle 2 lanes to proceed towards Dominee Martin Luther Kinglaan.
- Keep left at the split, continue on Dominee Martin Luther Kinglaan, and follow the signs for Jaarbeurs.
- Continue onto the Weg der Verenigde Naties. Turn right onto Overste Den Oudenlaan.
- Next, turn left onto Doctor M.A. Tellegenlaan, continue onto Van Zijstweg.
- Turn left onto Croeselaan, and then turn right onto Mineurslaans.
- Beneath Central Park Utrecht, there is a parking garage. The main entrance to the parking garage is on Mineurslaan at the level of Central Park Utrecht.

## **Parking**

Beneath Central Park Utrecht, there is a parking garage. The main entrance to the parking garage is on Mineurslaan at the level of Central Park Utrecht.

Address navigation: Van Sijpesteijnkade 5.