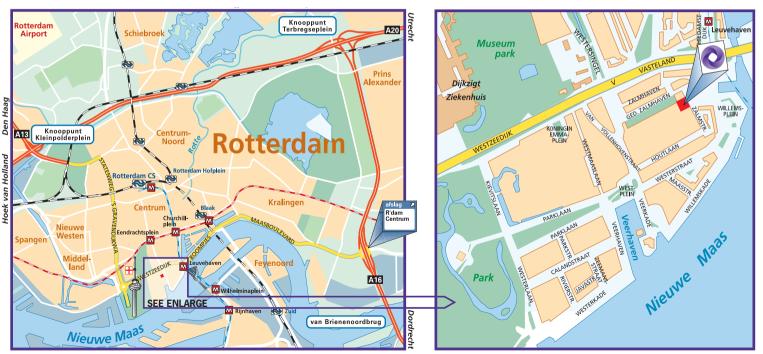

#### From Breda (A16)

Head towards the Van Brienenoordbrug by following directions for Centrum/N210.

Immediately after the Van Brienenoordbrug (bridge), take the exit Centrum/N210. At the end of the slip road, turn left towards Centrum.

Keep following the direction Centrum (this takes you over the A. van de Rijckevorselweg, Maasboulevard, Boompjes and Vasteland). After passing the Erasmusbrug, turn left at the first traffic light (exit Volkenkunde) (Scheepstimmermanslaan). Turn left. This is the Gedempte Zalmhaven. After approx. 200 meters, you will find our office on your right.

## From The Hague (A13)

Take the exit Centrum (follow the road through Stadhoudersweg). Turn right at the second traffic light and follow the direction Maastunnel (carry on via Statenweg and then via 'tunneltjes'). Turn left at the third traffic light (after approx. 2400 meters) towards Centrum (Rochussenstraat).

Turn right at the second traffic light (Westersingel).

At the end of the Westersingel, go straight ahead at the traffic light. Then take the first left. This is the Gedempte Zalmhaven. After approx. 200 meters, you will find our office on your right

### From Utrecht (A12)

Follow the A16 towards Dordrecht.

Take the exit Centrum/N210.

Turn right at the end of the slip road towards Centrum. From here see 'Breda' from 'Keep following the direction Centrum'.

#### From Hoek van Holland (A20)

Take the exit Overschie/Blijdorp (13) and then follow the direction Blijdorp. After approx. 1500 meters, turn right at the traffic light onto the Statenweg. carry on via Statenweg and then via 'tunneltjes'.

From here see "The Hague' from 'turn left at the third traffic light'.

#### **Public transport**

From Rotterdam CS, take tram 8 towards Spangen. Get out at the stop Vasteland (takes approx. 8 minutes). Follow the tramlines for 100 meters (to the end of the Scheeps- timmermanslaan) until you get to the Gedempte Zalmhaven, where you turn left. After approx. 200 meters, you will find our office on your right.