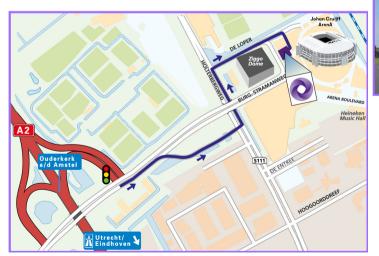

### A2 (from Amsterdam to Utrecht/ from Utrecht to Amsterdam)

On the A2 'Amsterdam-Utrecht / Utrecht-Amsterdam', take exit 1. Turn left at the traffic lights at the top of the exit ramp ("Burgemeester Stramanweg'). Turn right towards 'Duivendrecht' (S111) and turn left at the traf fic lights at the end of the exit ramp ('Holterbergweg). Turn right at the first set of traffic lights and proceed on the road towards 'ArenAdek' (see picture). At the roundabout, turn left towards 'Dome' and follow the road downward. At the bottom of the road, immediately follow the road to the right and enter, via a U-turn, into our car park. In here, follow the signs 'Offices' (marked in blue in the car park).